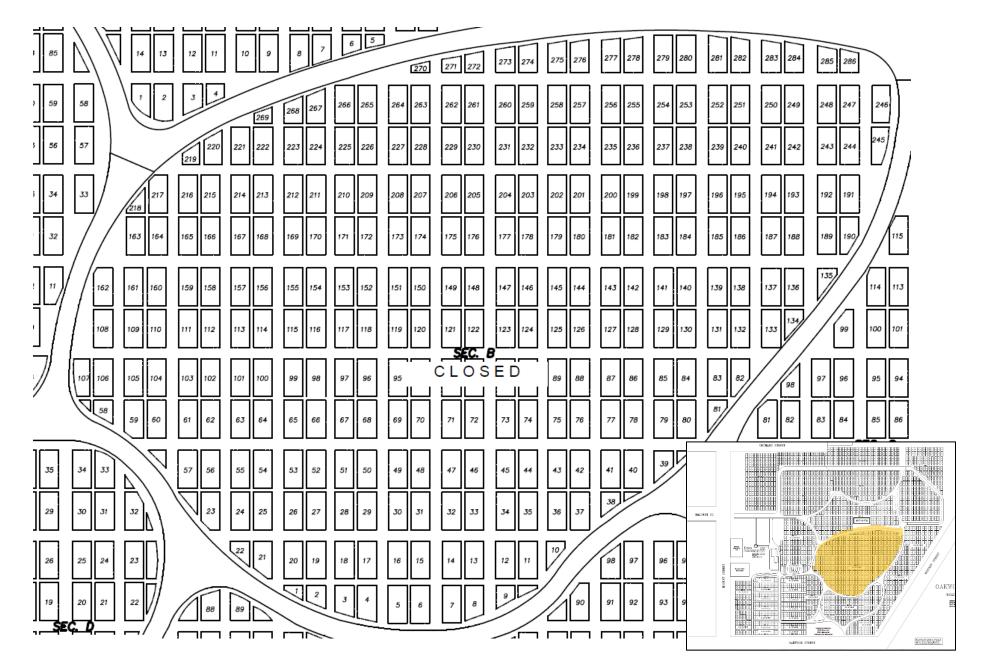

OAKWOOD CEMETERY: SECTION A

OAKWOOD CEMETERY: SECTION B

OAKWOOD CEMETERY: SECTION C (1-65)

OAKWOOD CEMETERY: SECTION E, F & BLK. 1-7