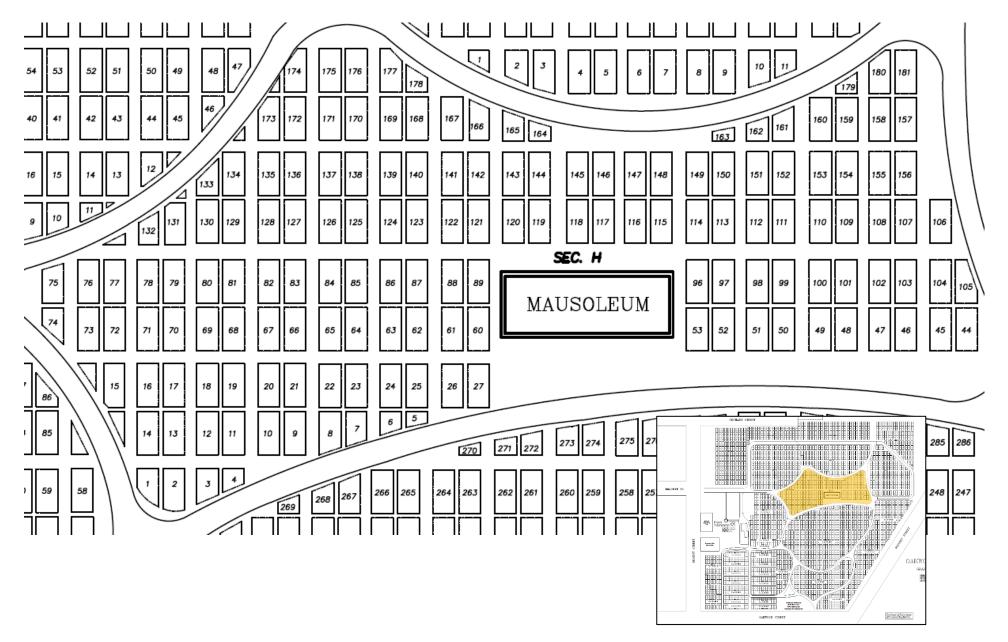

OAKWOOD CEMETERY: SECTION A



OAKWOOD CEMETERY: SECTION B



OAKWOOD CEMETERY: SECTION C (1-65)







OAKWOOD CEMETERY: SECTION E, F & BLK. 1-7

# **CITY OF GRAND LEDGE**







OAKWOOD CEMETERY: SECTION H





## HALSKET ST. OAKW GRA 153 WHERE WE OARWOOD STREET

ORCHARD STREET

# **CITY OF GRAND LEDGE** OAKWOOD CEMETERY: SECTION J



OAKWOOD CEMETERY: SECTION K



OAKWOOD CEMETERY: SECTION L

| 132 | 133 | 134 | 135      | 136 | 137  | 138 | 139 | 140 | 141 | 142 |
|-----|-----|-----|----------|-----|------|-----|-----|-----|-----|-----|
| 121 | 122 | 123 | 124      | 125 | 126  | 127 | 128 | 129 | 130 | 131 |
|     |     |     |          |     |      |     | 117 |     |     |     |
|     |     |     |          |     |      |     | 106 |     |     |     |
|     |     |     |          |     |      |     | 95  |     |     |     |
|     |     | ∟   | L        | SE  | C. N |     | L   |     |     |     |
| 77  | 78  | 79  | 80       | 81  | 82   | 83  | 84  | 85  |