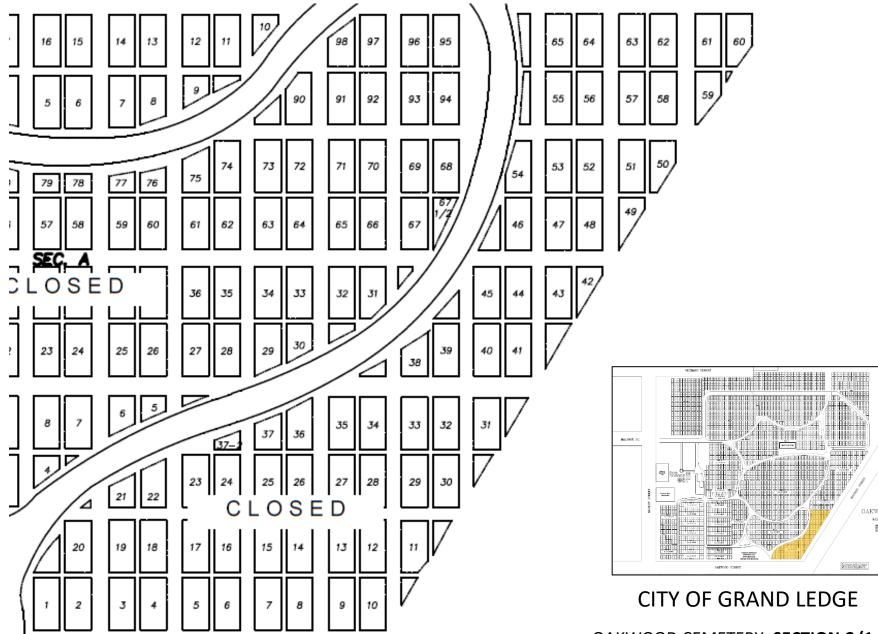

OAKWOOD CEMETERY: SECTION A

OAKWOOD CEMETERY: SECTION B

OAKWOOD CEMETERY: SECTION C (1-65)

OAKWOOD CEMETERY: SECTION E, F & BLK. 1-7