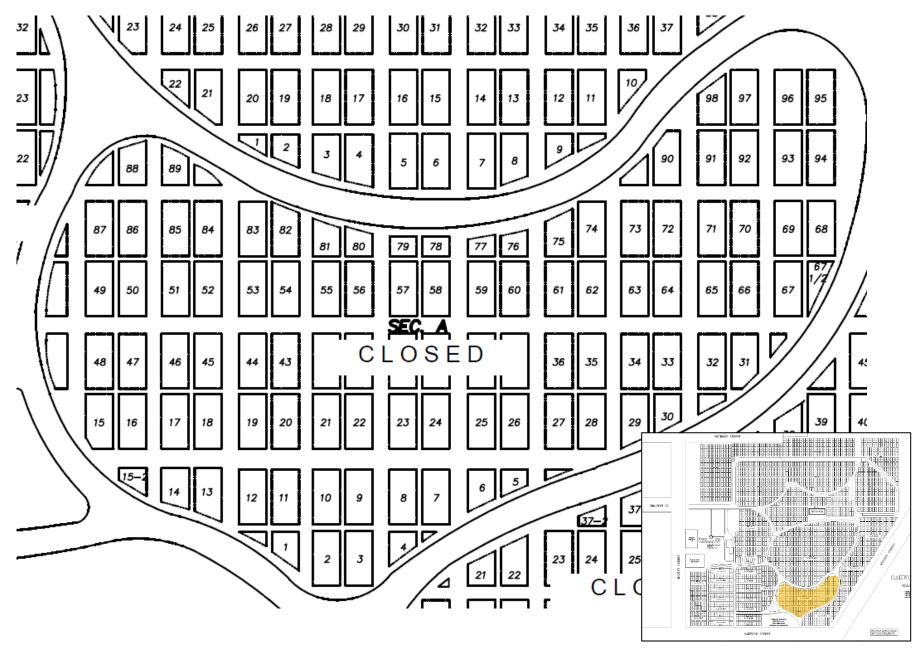

OAKWOOD CEMETERY: SECTION A

OAKWOOD CEMETERY: SECTION B

OAKWOOD CEMETERY: SECTION C (1-65)

OAKWOOD CEMETERY: SECTION E, F & BLK. 1-7