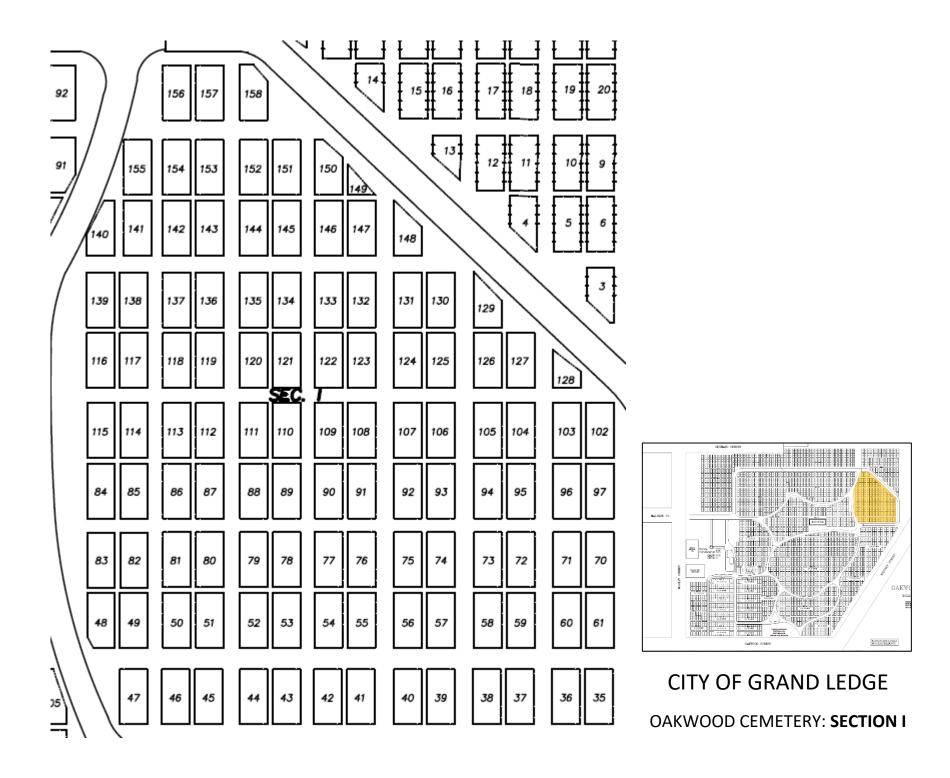

OAKWOOD CEMETERY: SECTION A

OAKWOOD CEMETERY: SECTION B

OAKWOOD CEMETERY: SECTION C (1-65)

OAKWOOD CEMETERY: SECTION E, F & BLK. 1-7