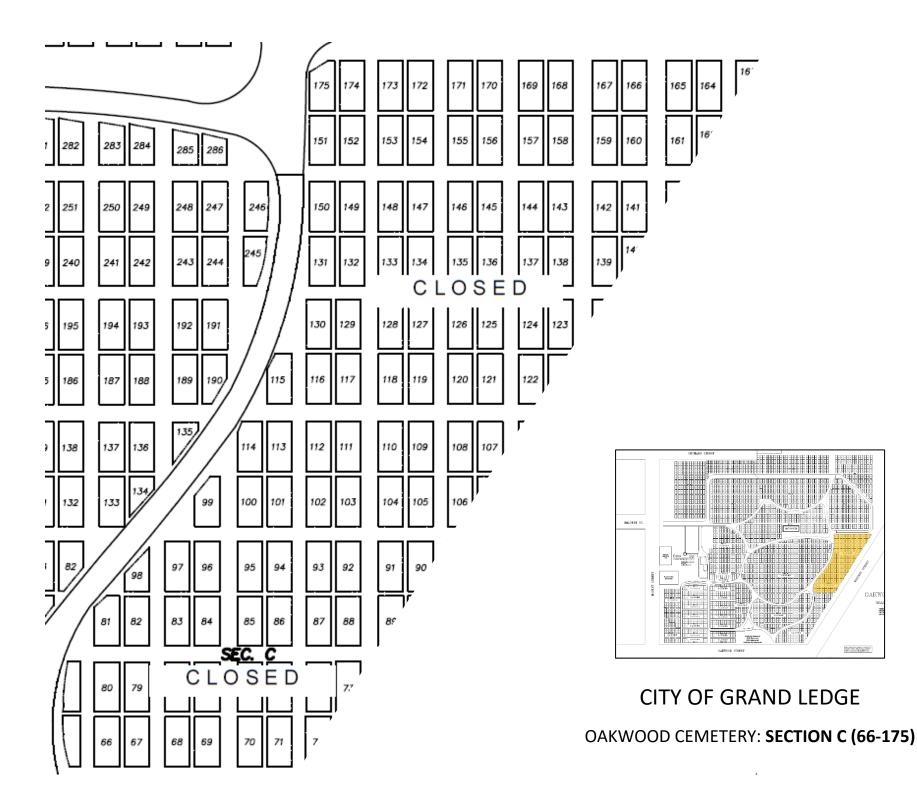

OAKWOOD CEMETERY: SECTION A

OAKWOOD CEMETERY: SECTION B

OAKWOOD CEMETERY: SECTION C (1-65)

OAKWOOD CEMETERY: SECTION E, F & BLK. 1-7