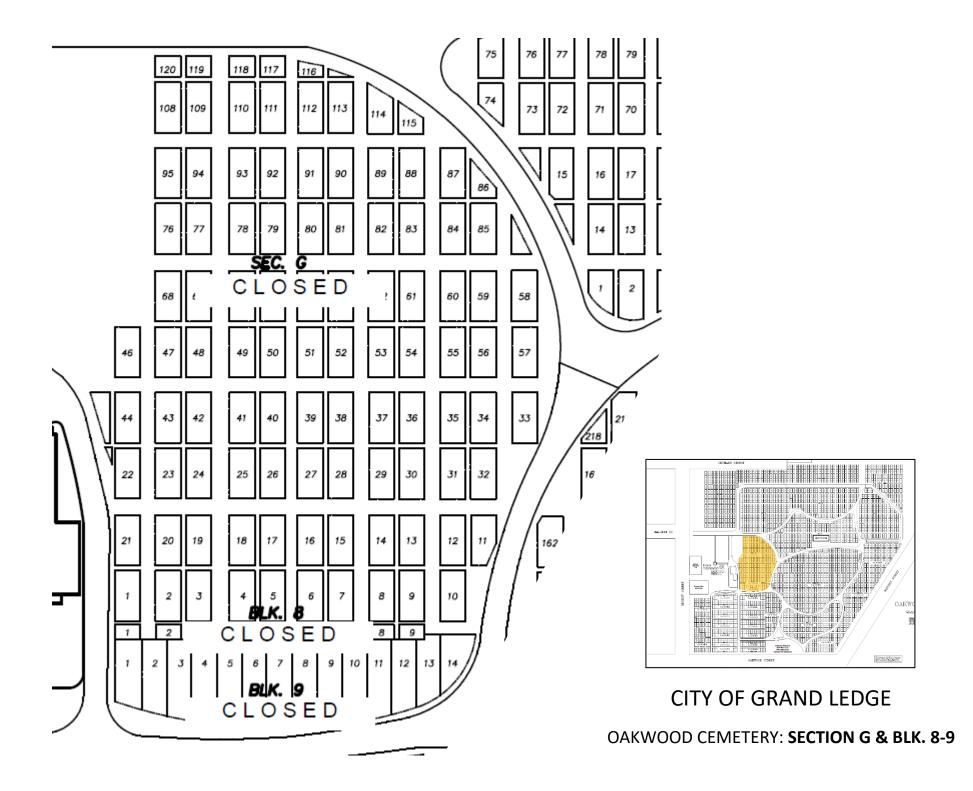

OAKWOOD CEMETERY: SECTION A

OAKWOOD CEMETERY: SECTION B

OAKWOOD CEMETERY: SECTION C (1-65)

OAKWOOD CEMETERY: SECTION E, F & BLK. 1-7