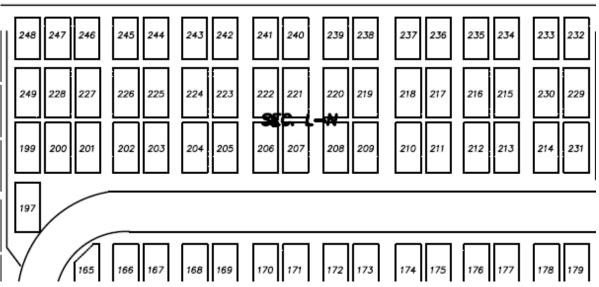

|     |     |          |     |      |     |     |     |     |     |
| 55  | 56  | 57  | 58       | 59  | 60   | 61  | 62  | 63  | 64  | 65  |
| 44  | 45  | 46  | 47       | 48  | 49   | 50  | 51  | 52  | 53  | 54  |
|     |     |     |          |     |      |     |     |     |     |     |
| 33  | 34  | 35  | 36       | 37  | 38   | 39  | 40  | 41  | 42  | 43  |
| 22  | 23  | 24  | 25       | 26  | 27   | 28  | 29  | 30  | 31  | 32  |
|     |     |     |          |     |      |     |     |     |     |     |
| 11  | 12  | 13  | 14       | 15  | 16   | 17  | 18  | 19  | 20  | 21  |
|     |     | L   | <u> </u> |     | L    |     |     |     |     |     |

OAKWOOD CEMETERY: SECTION M

#### HUH. Andreast metalogical Andreastan Andreastan STRAGE! OAKWOOD STREET CITY OF GRAND LEDGE



#### 









#### OAKWOOD CEMETERY: SECTION L-N/K-N





OAKWOOD CEMETERY: CREMAINS GARDEN