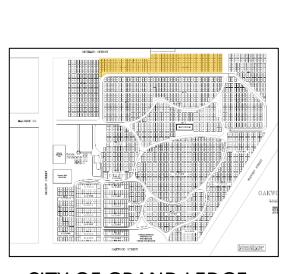

# **CITY OF GRAND LEDGE**

OAKWOOD CEMETERY: SECTION H

## HALSKET ST. OAKW GRA 153 WHERE WE OARWOOD STREET

ORCHARD STREET