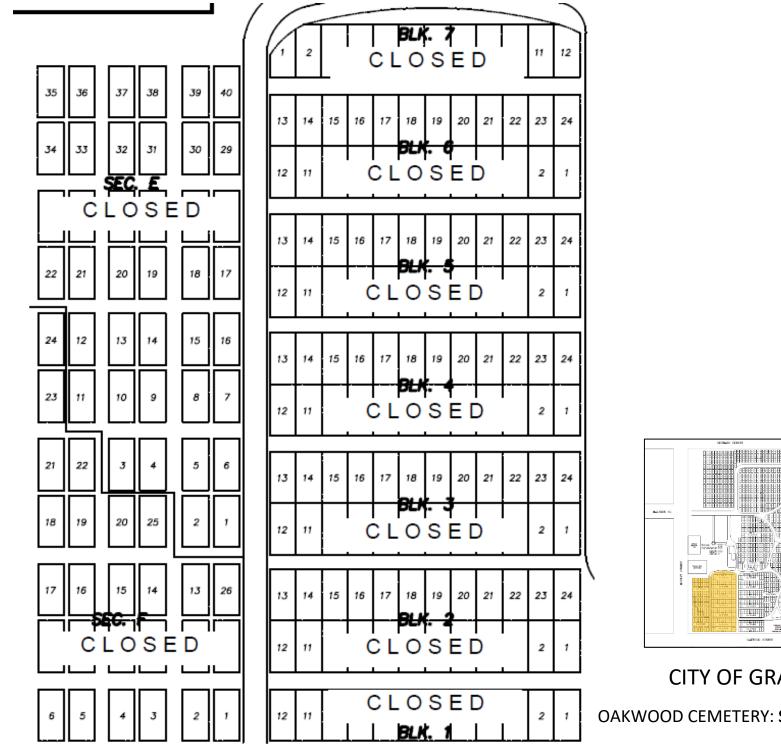

OAKWOOD CEMETERY: SECTION A

OAKWOOD CEMETERY: SECTION B

OAKWOOD CEMETERY: SECTION C (1-65)

OAKWOOD CEMETERY: SECTION E, F & BLK. 1-7