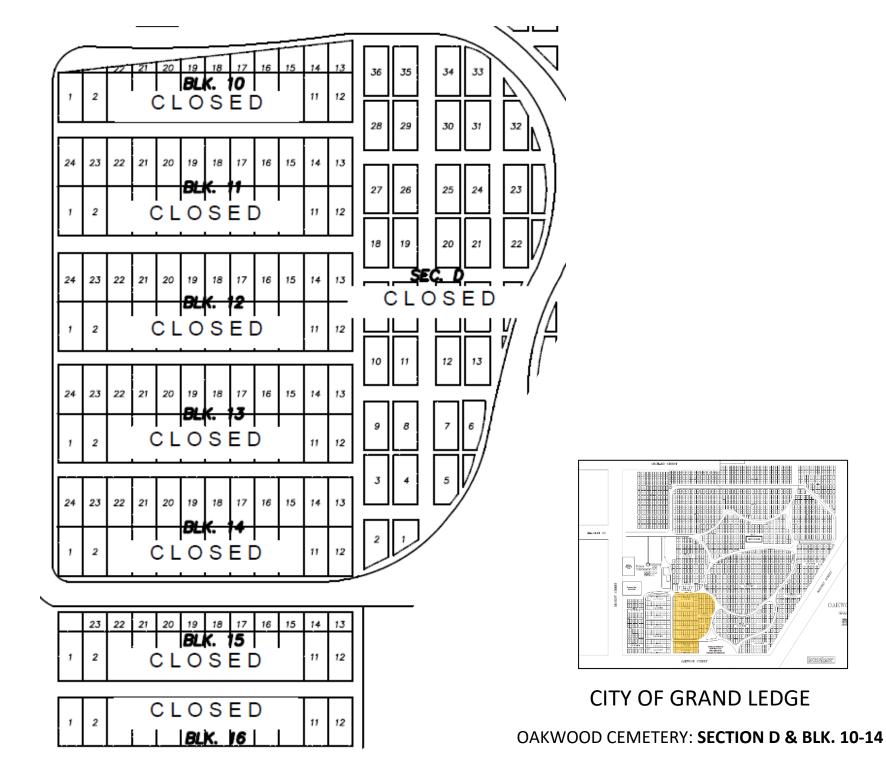

OAKWOOD CEMETERY: SECTION A



OAKWOOD CEMETERY: SECTION B



OAKWOOD CEMETERY: SECTION C (1-65)







OAKWOOD CEMETERY: SECTION E, F & BLK. 1-7

# **CITY OF GRAND LEDGE**







OAKWOOD CEMETERY: SECTION H





## HALSKET ST. OAKW GRA 153 WHERE WE OARWOOD STREET

ORCHARD STREET

# **CITY OF GRAND LEDGE** OAKWOOD CEMETERY: SECTION J



OAKWOOD CEMETERY: SECTION K



OAKWOOD CEMETERY: SECTION L

| 132 | 133 | 134 | 135      | 136 | 137  | 138 | 139 | 140 | 141 | 142 |
|-----|-----|-----|----------|-----|------|-----|-----|-----|-----|-----|
| 121 | 122 | 123 | 124      | 125 | 126  | 127 | 128 | 129 | 130 | 131 |
|     |     |     |          |     |      |     | 117 |     |     |     |
|     |     |     |          |     |      |     | 106 |     |     |     |
|     |     |     |          |     |      |     | 95  |     |     |     |
|     |     | ∟   | L        | SE  | C. N |     | L   |