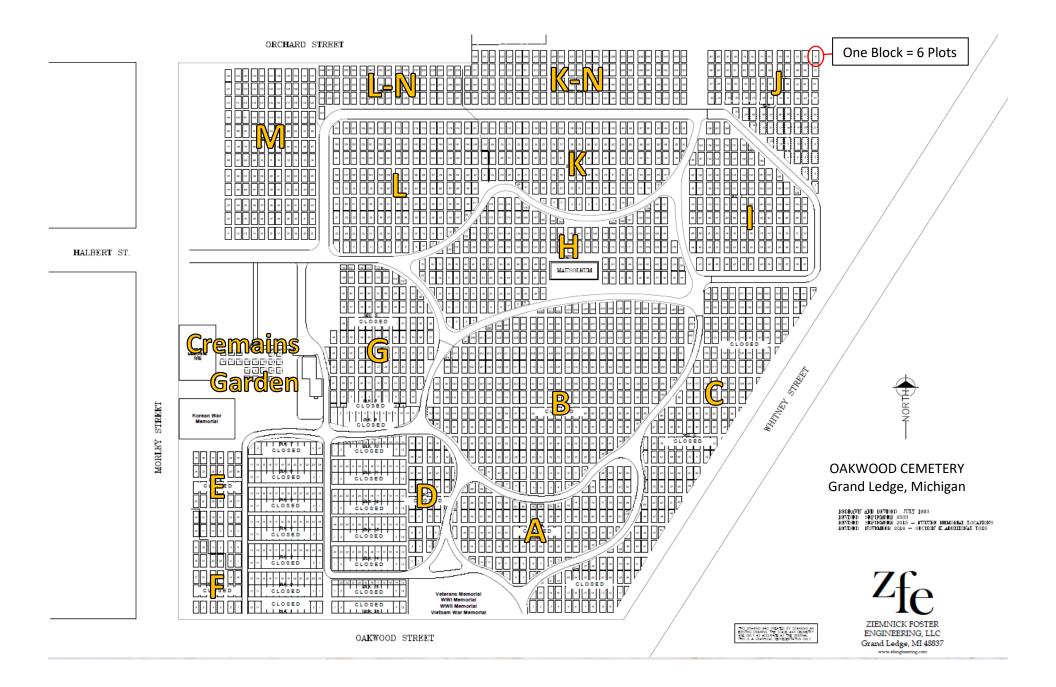

# **CITY OF GRAND LEDGE**

OAKWOOD CEMETERY: SECTION H

## HALSKET ST. OAKW GRA 153 WHERE WE OARWOOD STREET

ORCHARD STREET

OAKWOOD CEMETERY: SECTION M

#### HUH. Andreast metalogical Andreastan Andreastan STRAGE! OAKWOOD STREET CITY OF GRAND LEDGE

#### OAKWOOD CEMETERY: SECTION L-N/K-N

OAKWOOD CEMETERY: CREMAINS GARDEN